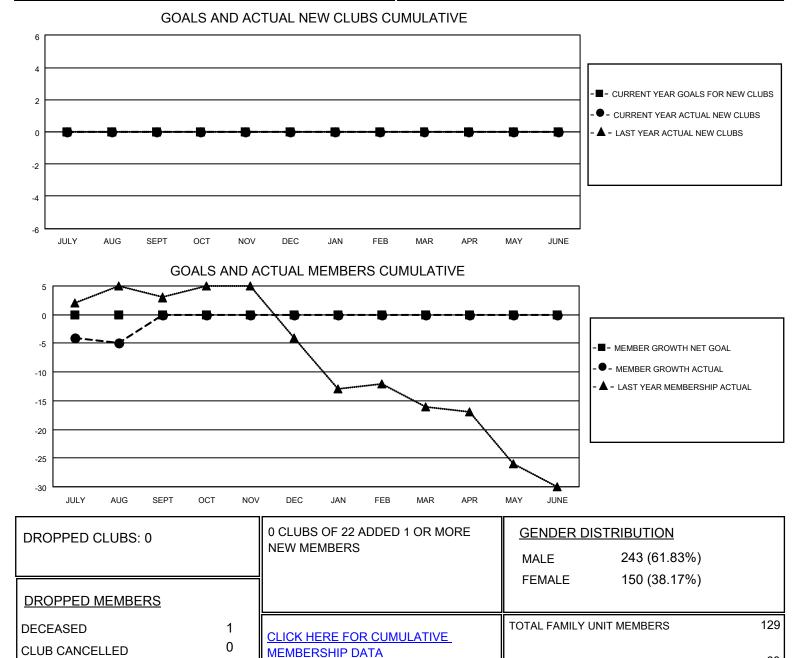

## LOCATION IDAHO

District 39 E

Results as of: 8/31/2020

| Clubs                 |               |           |               | Members               |                       |                         |                                                    |
|-----------------------|---------------|-----------|---------------|-----------------------|-----------------------|-------------------------|----------------------------------------------------|
| RESULTS FOR 2020-2021 |               |           |               | RESULTS FOR 2020-2021 |                       |                         |                                                    |
| QUARTER               | NEW CLUB GOAL | NEW CLUBS | DROPPED CLUBS | QUARTER               | ER GROWTH NET<br>GOAL | MEMBER GROWTH<br>ACTUAL | DROPPED<br>MEMBERS ACTUAL<br>(including transfers) |
| JULY/AUG/SEPT         | 0             | 0         | 0             | JULY/AUG/SEPT         | 0                     | 0                       | 5                                                  |
| OCT/NOV/DEC           | 0             | 0         | 0             | OCT/NOV/DEC           | 0                     | 0                       | 0                                                  |
| JAN/FEB/MAR           | 0             | 0         | 0             | JAN/FEB/MAR           | 0                     | 0                       | 0                                                  |
| APR/MAY/JUNE          | 0             | 0         | 0             | APR/MAY/JUNE          | 0                     | 0                       | 0                                                  |